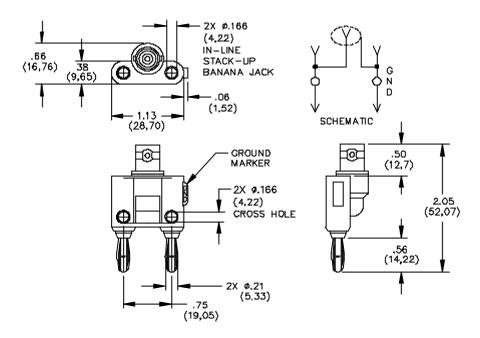

#### **Product Drawing**

- Adapter converts Double Banana Jack Test Instruments to BNC Coaxial configuration for added shielding protection.
- For test versatility, banana plugs can be vertically and horizontally stacked to the adapter.
- Banara Plug features Nickel Plated, Beryllium Copper for tarnish resistance & long insertion life.
- The BNC center contact is Gold Plated, Beryllium Copper for low contact resistance
- The BNC shell is plated for tarnish resistance.

#### **RATINGS:**

Operating Voltage: Hand-held testing: 30VAC/60VDC Max.

Hands free testing in controlled voltage environments: 500 VRMS Max. Operating Temperature: +50°C (+122°F) Max.

Dimensions: Millimeters (Inches)