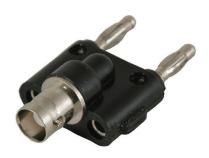

# Adapter Connector BNC Female to Banana Plug, Double Black

### **Product Description**

BNC male to 4mm banana plugs. Adapts a BNC female for connection by spade lugs, banana plugs and bare wire leads. Use on the front of your oscilloscope - a versatile adapter.