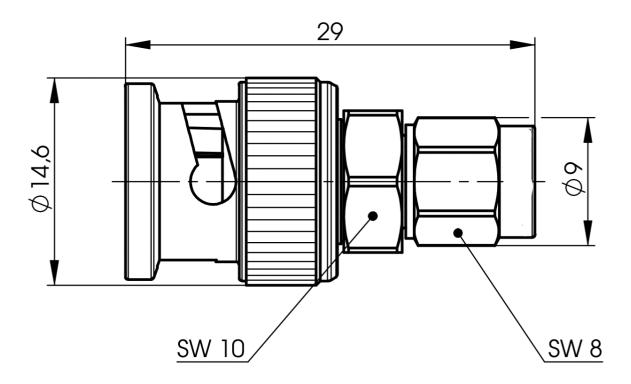

**Product Drawing** 

Dimensions: Millimeters (Inches)

## **General Specifications**

| Attribute           | Value                |
|---------------------|----------------------|
| Adapter Type        | BNC Plug to SMA Plug |
| Adapter Type A      | BNC                  |
| Adapter Type B      | SMA                  |
| Gender A            | Male                 |
| Gender B            | Male                 |
| Body Orientation    | Straight             |
| Operating Frequency | 4GHz                 |
| Contact Plating     | Gold                 |
| Length              | 29mm                 |
| Body Plating        | Nickel               |
| Contact Material    | Brass                |